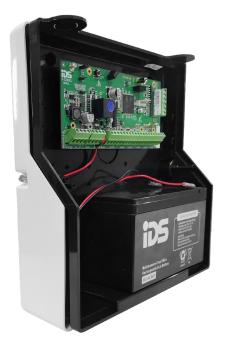

#### **Technical specifications:**

• Input 24VDC (Minimum 2A)

#### Output

- Auxiliary 12VDC 1,5A
- Siren Max 30w
- TX 12VDC 3amp
- PGM 12VDC 0,1A
- Battery Charge Supply 13,8VDC up to 1A
- Current 100mA