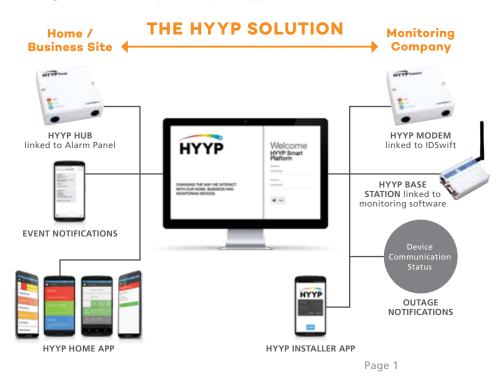

# **HYYP IS THE SOLUTION**

# Reliable, technology-focused, and user friendly

The HYYP system includes:

- HYYP Hub + HYYP App = remote alarm panel and device control
- HYYP Modem linked to IDSwift = the monitoring company will be able to complete programming changes to IDS X-Series alarm panels remotely

# HYYP Hub

Site Communication Hub - linked to site alarm panel and devices

## **HYYP Base Station**

- Monitoring Company communication device
- Set up monitoring centre and linked to Monitoring Software

### HYYP Modem\*

Remote programming of IDS X-Series panels via IDSwift for Monitoring and Installation Companies