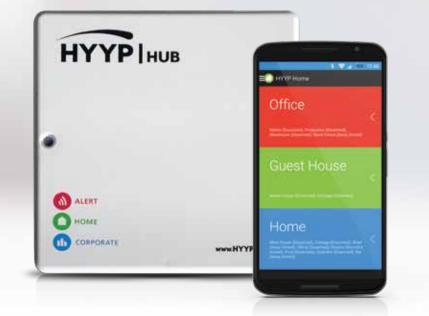

# HYYP Hub

Site Communication Hub - linked to site alarm panel and devices

## HYYP Home App\*

Remote panel access and control - anytime, anywhere, in real time