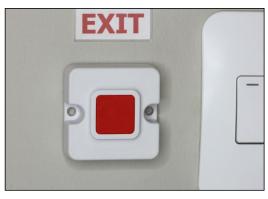

## **Applications**

Under counter Panic button

Nursing home Panic button

Bathroom Panic button

Shower Panic button

Door release button

Door bell button