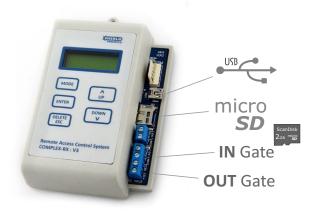

The Complex Receiver has easy to understand menu's for learning in or deleting remotes & setting the time & date. The unit is also password protected so that unauthorised persons cannot learn in or delete out remotes. A microSD card can be inserted into the unit to make a backup of the remotes and download the events log. If the microSD card is left in the unit, the unit will detect that the card is present and write events when they occur to the card into a text file. Over a million events may be listed in the file which means that you will have full records of all events the unit has logged.

## **Features**

- 2 Channel relay output
- Code-Hopping encryption
- 8000 remotes can be learnt
- Real time & date clock event
- 2000 event time & date internal
- microSD card compatible FAT32
- Backing up via microSD card
- Installing via microSD card
- Software application available
- USB 2.0 coms port compatible
- Password protected
- Backward compatible to VER2

## **Complex Gate RECEIVER**